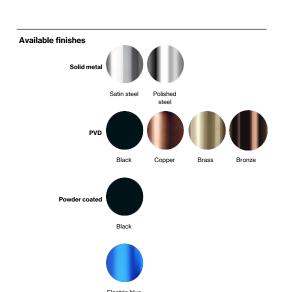

Product specification Dimensions: 50x50x3mm Material: stainless steel AISI 316 Surface finish: satin grain 320, hand crafted 20-year warranty (5 years for coated items)

Spare parts/ accessories

Mounting