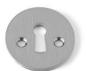

## **Key escutcheon**

## Classic collection

Product

cc 27mm, Ø50mm, solid rose.

Tender text

Classic collection, key escutcheon, Ø50mm, w/key hole, solid rose, cc 27mm, w/screws. Manufactured in the highest quality marine grade, AISI 316 stainless steel, protecting against high levels of corrosion. 20-year warranty.