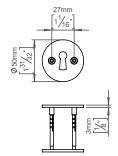

## Classic collection

Product

cc 27mm, Ø50mm, solid rose.

Tender text

Classic collection, key escutcheon, Ø50mm, w/key hole, solid rose, cc 27mm, w/screws. Manufactured in the highest quality marine grade, AISI 316 stainless steel, protecting against high levels of corrosion. 20-year warranty.

Product specification Dimensions: 50x50x3mm Material: stainless steel AISI 316 Surface finish: satin grain 320, hand crafted 20-year warranty (5 years for coated items)

Spare parts/ accessories

Mounting