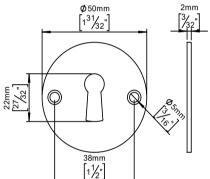

## Classic collection

Product

Ø50mm, cc 38mm, solid rose.

Tender text

Classic collection, key escutcheon, w/key hole, solid rose, cc 38mm in polished brass. 20-year

Product specification Dimensions: 50x50x2mm

Material: brass Surface finish: polished

20-year warranty (5 years for coated items)