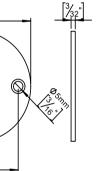

## Classic collection

Product

Ø50mm, cc 38mm, solid rose.

Tender text

Classic collection, key escutcheon, w/key hole, solid rose, cc 38mm in polished brass. 20-year

Product specification Dimensions: 50x50x2mm

Material: brass Surface finish: polished

20-year warranty (5 years for coated items)