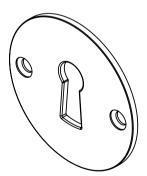

## **Key escutcheon - brass**

## Classic collection

Product

Ø50mm, cc 38mm, solid rose.

Tender text

Classic collection, key escutcheon, w/key hole, solid rose, cc 38mm in polished brass. 20-year

Product specification Dimensions: 50x50x2mm

Material: brass Surface finish: polished

20-year warranty (5 years for coated items)