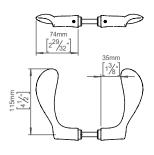

| Item number | Surface      |
|-------------|--------------|
| 12405074011 | Satin finish |

## Lever handle AJ111, large









Spare parts/ accessories

## 14970102019 - Grub screw M5x8,3mm

Black

14281092092 - Spindle for door 33-59mm 14976700105 - TX10 tool kit

Mounting

## https://dline.com/mounting-instructions/

## Product care

Product care d line products are produced in the highest quality AISI 304 stainless steel. To sustain the unique d line finish please follow the below instructions: • Wash down the surfaces using soapy water or mild detergent • Always thoroughly rinsed if with clean water • To complete the cleaning procedure dry/polish the surface with a soft dry cloth Please do not use sourding powder, tele wool choride based detergents or other aggressive cleaning products as these may damage the surface. It is not due to the stainless steel quality, but to impurities in the environment, agg