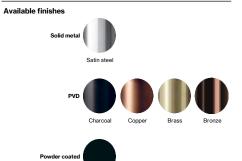

## 14970102019 - Grub screw M5x8,3mm

Black

14281092092 - Spindle for door 33-59mm 14976700105 - TX10 tool kit

Mounting