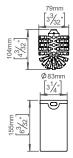

## **Knud Holscher** collection

W/inliner, grey plastic.

Tender text Knud Holscher collection, toilet brush head, w/inliner, grey in plastic. 20-year warranty.

Product specification Dimension: 83x83x155mm Material: plastic