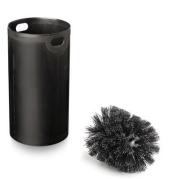

# Head f/ toilet brush holder

## **Knud Holscher** collection

W/inliner, grey plastic.

Tender text Knud Holscher collection, toilet brush head, w/inliner, grey in plastic. 20-year warranty.

Product specification Dimension: 83x83x155mm Material: plastic