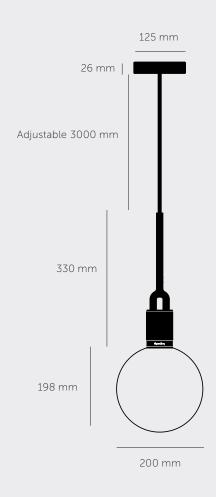

卌

[ size. **MEDIUM.**]

[ info. MEASUREMENTS.]

## [ info. SPECIFICATIONS. ]

Pendant light

1x solid metal lamp holder

Adjustable 3000 mm cable

E27 / 220-240 VAC / IP20

Max 7.5W

Bulb included

CB Certified / Class 1