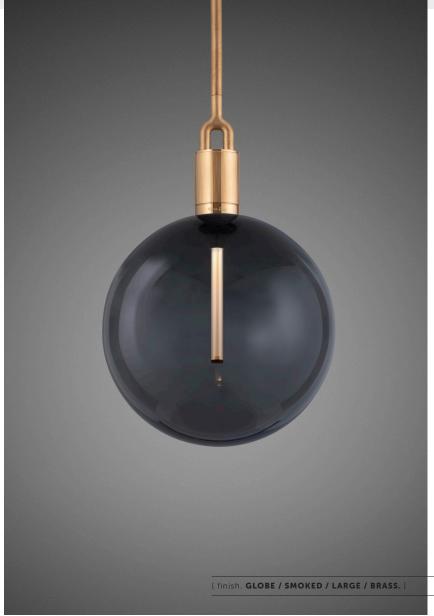

# FORKED PENDANT / GLOBE

[ type. PENDANT LIGHT. ]
[ detail. FORKED. ]
[ process. ROUGH-CAST. ]

[ region. **UK + EUROPE + AUSTRALIA.** ]

A light pendant made from cast and machined metal, featuring our signature diamond-cut linear knurl pattern and fork detailing, refined by hand. It comes with a handblown glass globe.

# [ info. FINISH & SKU NUMBERS. ]

| [ finish. ]        | [ EU + ANZ. ] | [ UK. ]    |
|--------------------|---------------|------------|
| Steel / Opal       | RFP-843108    | GFP-843108 |
| Brass / Opal       | RFP-823098    | GFP-823098 |
| Gun Metal / Opal   | RFP-873118    | GFP-873118 |
| Steel / Smoked     | RFP-853110    | GFP-853110 |
| 🌑 🌑 Brass / Smoked | RFP-493100    | GFP-493100 |
| Gun Metal / Smoked | RFP-883120    | GFP-883120 |