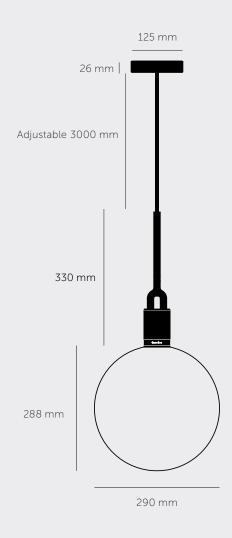

卌

[ size. **MEDIUM.**]

[ info. MEASUREMENTS.]

## [ info. SPECIFICATIONS. ]

Pendant light

1x solid metal lamp holder

Adjustable 3000 mm cable

E27 / 220-240 VAC / IP20

Max 7.5W

Bulb included

CB Certified / Class 1