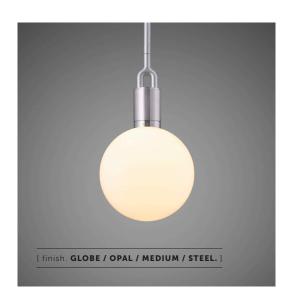

# FORKED PENDANT / GLOBE

[ type. PENDANT LIGHT. ]
[ detail. FORKED. ]
[ process. ROUGH-CAST. ]

[ region. **UK + EUROPE + AUSTRALIA.** ]

A light pendant made from cast and machined metal, featuring our signature diamond-cut linear knurl pattern and fork detailing, refined by hand. It comes with a handblown glass globe.

# [ info. FINISH & SKU NUMBERS. ]

| [ finish. ]        | [ EU + ANZ. ] | [ UK. ]    |
|--------------------|---------------|------------|
| Steel / Opal       | RFP-843107    | GFP-843107 |
| Brass / Opal       | RFP-823097    | GFP-823097 |
| Gun Metal / Opal   | RFP-873117    | GFP-873117 |
| Steel / Smoked     | RFP-853109    | GFP-853109 |
| 🌑 🌑 Brass / Smoked | RFP-493099    | GFP-493099 |
| Gun Metal / Smoked | RFP-883119    | GFP-883119 |