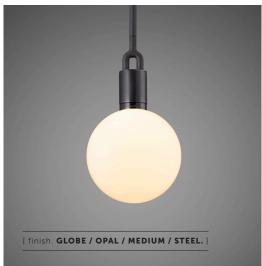

# FORKED PENDANT / GLOBE

[ type. PENDANT LIGHT. ]
[ detail. FORKED. ]
[ process. ROUGH-CAST. ]

[ region. **UK + EUROPE + AUSTRALIA.** ]

A light pendant made from cast and machined metal, featuring our signature diamond-cut linear knurl pattern and fork detailing, refined by hand. It comes with a handblown glass globe.

# [ info. FINISH & SKU NUMBERS. ]

| [ finish. ]        | [ EU + ANZ. ] | [ UK. ]    |
|--------------------|---------------|------------|
| Steel / Opal       | RFP-843107    | GFP-843107 |
| Brass / Opal       | RFP-823097    | GFP-823097 |
| Gun Metal / Opal   | RFP-873117    | GFP-873117 |
| Steel / Smoked     | RFP-853109    | GFP-853109 |
| 🌑 🌑 Brass / Smoked | RFP-493099    | GFP-493099 |
| Gun Metal / Smoked | RFP-883119    | GFP-883119 |