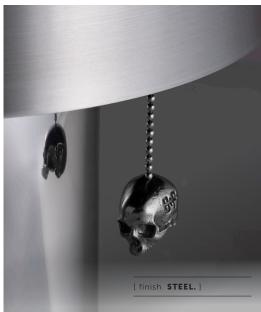

## [product. TRAVIS BARKER / **SKULL TABLE LIGHT**

[born. LONDON.]

[ collaboration. **TRAVIS BARKER.** ]

[ refined. LOS ANGELES. ]

A table light made from solid metal with skull pull chain and detailing, refined by hand. The base of the light is hand polished, the shade is hand brushed, and its skull pull is made from molten cast metal - entirely in stainless steel, or stainless steel with a durable brass PVD finish.

## [ info. SPECIFICATIONS. ]

E27 / 220-240V~ / IP20 / 50/60hz

Max 1 x 5w Buster + Punch Puck Bulb.

Bulb sold seperately

Certification:- CB

Class: Class 2

Plug Type: EU 2-Pin

| [ info. FINISH & SKU NUMBERS. ] |            |
|---------------------------------|------------|
| [ finish. ]                     | [EU.]      |
| 💮 Steel                         | RST-072416 |
| 🛞 Brass                         | RST-052415 |
|                                 |            |