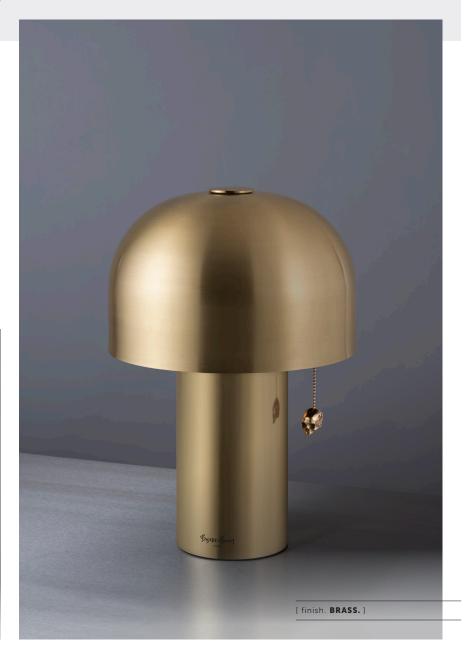

## [product. TRAVIS BARKER / **SKULL TABLE LIGHT**

[born. LONDON.]

[ collaboration. **TRAVIS BARKER.** ]

[ refined. LOS ANGELES. ]

A table light made from solid metal with skull pull chain and detailing, refined by hand. The base of the light is hand polished, the shade is hand brushed, and its skull pull is made from molten cast metal - entirely in stainless steel, or stainless steel with a durable brass PVD finish.

## [ info. SPECIFICATIONS. ]

E27 / 220-240V~ / IP20 / 50/60hz

Max 1 x 5w Buster + Punch Puck Bulb.

Bulb sold seperately

Certification:- CB

Class: Class 2

Plug Type: EU 2-Pin

| [ info. FINISH & SKU NUMBERS. ] |            |
|---------------------------------|------------|
| [ finish. ]                     | [EU.]      |
| 💮 Steel                         | RST-072416 |
| 🛞 Brass                         | RST-052415 |
|                                 |            |