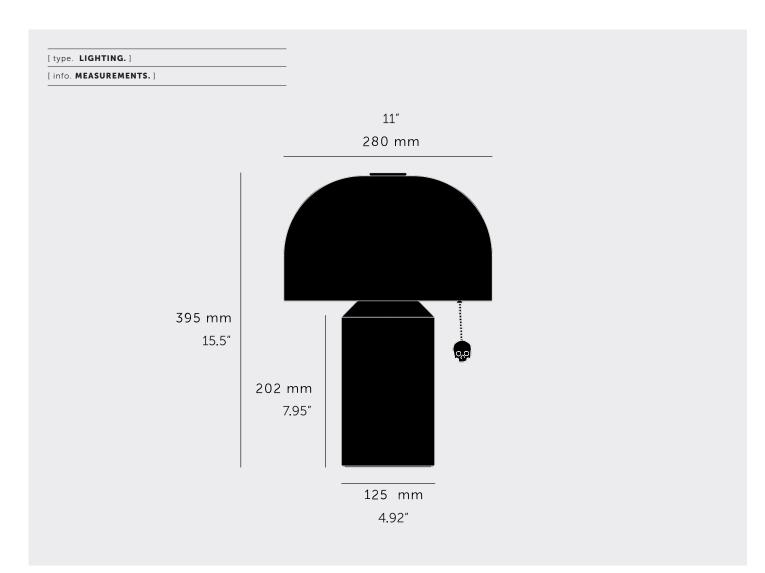

## [product. TRAVIS BARKER / **SKULL TABLE LIGHT**

[born. LONDON.]

[ collaboration. **TRAVIS BARKER.** ]

[ refined. LOS ANGELES. ]

A table light made from solid metal with skull pull chain and detailing, refined by hand. The base of the light is hand polished, the shade is hand brushed, and its skull pull is made from molten cast metal - entirely in stainless steel, or stainless steel with a durable brass PVD finish.

## [ info. SPECIFICATIONS. ]

E27 / 220-240V~ / IP20 / 50/60hz

Max 1 x 5w Buster + Punch Puck Bulb.

Bulb sold seperately

Certification:- CB

Class: Class 2

Plug Type: EU 2-Pin

| [ info. FINISH & SKU NUMBERS. ] |            |
|---------------------------------|------------|
| [ finish. ]                     | [EU.]      |
| 💮 Steel                         | RST-072416 |
| 🛞 Brass                         | RST-052415 |
|                                 |            |