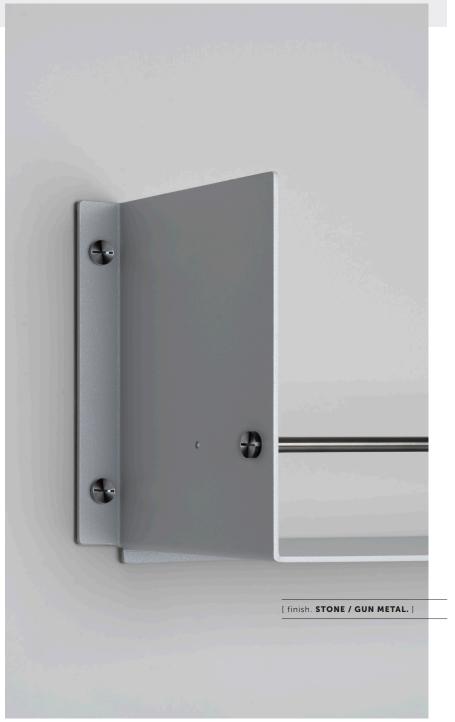

#### [ info. SPECIFICATIONS. ]

A shelf made from laser cut, press bent, 4mm sheet aluminium, with a guard rail in 12mm hand polished solid metal.

Please note, fixing screws are not supplied with the shelves. You will need to source fixings and screws suitable for the wall you are installing the shelf on.

#### [ info. FINISH & SKU NUMBERS. ]

| [ finish. ]       | [ SKU. ]   |
|-------------------|------------|
| Stone + Steel     | USV-231920 |
| Stone + Brass     | USV-251919 |
| Stone + Gun Metal | USV-651921 |
| Black + Steel     | USV-041916 |
| Black + Brass     | USV-061915 |
| Black + Gun Metal | USV-531917 |