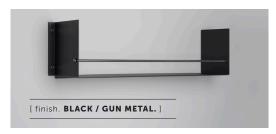

# **GIRDER SHELF**

[ function. STORAGE. ]
[ detail. COIN SCREWS. ]
[ max load. 30KG. ]
[ process. PRESS BENT. ]

A heavy-duty shelf made from laser cut 4mm sheet aluminium, press bent into shape and powder coated. The shelf features a hand polished, 12 mm hand polished solid metal guard rail and is finished with matching Buster + Punch coin screws.

#### [ info. FINISH & SKU NUMBERS. ]

| [ finish. ]       | [ SKU. ]   |
|-------------------|------------|
| Stone + Steel     | USV-231920 |
| Stone + Brass     | USV-251919 |
| Stone + Gun Metal | USV-651921 |
| Black + Steel     | USV-041916 |
| Black + Brass     | USV-061915 |
| Black + Gun Metal | USV-531917 |