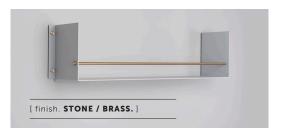

#### [ info. FINISH & SKU NUMBERS. ]

| [ finish. ]       | [ SKU. ]   |
|-------------------|------------|
| Stone + Steel     | USV-231920 |
| Stone + Brass     | USV-251919 |
| Stone + Gun Metal | USV-651921 |
| Black + Steel     | USV-041916 |
| Black + Brass     | USV-061915 |
| Black + Gun Metal | USV-531917 |