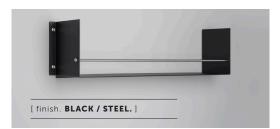

#### [ info. FINISH & SKU NUMBERS. ]

| [ finish. ]       | [ SKU. ]   |
|-------------------|------------|
| Stone + Steel     | USV-231920 |
| Stone + Brass     | USV-251919 |
| Stone + Gun Metal | USV-651921 |
| Black + Steel     | USV-041916 |
| Black + Brass     | USV-061915 |
| Black + Gun Metal | USV-531917 |