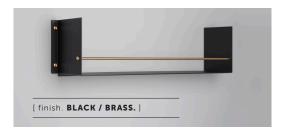

#### [ info. FINISH & SKU NUMBERS. ]

| [ finish. ]       | [ SKU. ]   |
|-------------------|------------|
| Stone + Steel     | USV-231920 |
| Stone + Brass     | USV-251919 |
| Stone + Gun Metal | USV-651921 |
| Black + Steel     | USV-041916 |
| Black + Brass     | USV-061915 |
| Black + Gun Metal | USV-531917 |