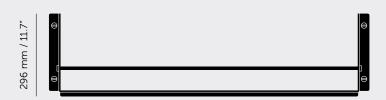

[ type. **GIRDER SHELF.**]

[ info. MEASUREMENTS.]

1150 mm / 45.3"

### 234 mm / 9.2"

\*The guard rail has two positions to secure larger peices of artwork.