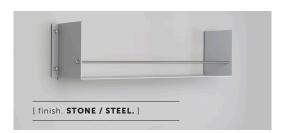

#### [ info. FINISH & SKU NUMBERS. ]

| [ finish. ]       | [ SKU. ]   |
|-------------------|------------|
| Stone + Steel     | USV-231920 |
| Stone + Brass     | USV-251919 |
| Stone + Gun Metal | USV-651921 |
| Black + Steel     | USV-041916 |
| Black + Brass     | USV-061915 |
| Black + Gun Metal | USV-531917 |