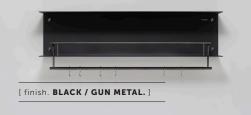

# [product. HANGER SHELF

| [ function. <b>STORAGE.</b> ] |  |
|-------------------------------|--|
| [ detail. COIN SCREWS. ]      |  |
| [ max load. <b>30KG.</b> ]    |  |
| [ process. PRESS BENT. ]      |  |

A heavy-duty shelf made from laser cut 4mm sheet aluminium, press bent into shape and powder coated. The shelf features a hand polished, 12 mm hand polished solid metal guard rail and 20mm pan rail, both finished with matching Buster + Punch coin screws. The shelf comes with 6x S hooks to hang utensils off the pan rail.

| [ info. FINISH & SKU NUMBERS. ] |            |
|---------------------------------|------------|
| [ finish. ]                     | [SKU.]     |
| Stone + Steel                   | USV-231928 |
| Stone + Brass                   | USV-251927 |
| Stone + Gun Metal               | USV-651929 |
| Black + Steel                   | USV-041924 |
| Black + Brass                   | USV-061923 |
| Black + Gun Metal               | USV-531925 |