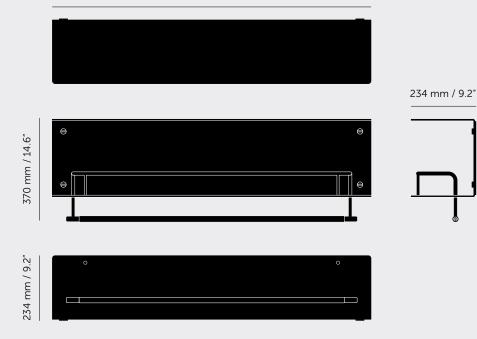

## 1150 mm / 45.3"

#### [ info. SPECIFICATIONS. ]

A shelf made from laser cut, press bent, 4mm sheet aluminium, with a guard rail in 12mm hand polished solid metal. This shelf features a 20mm solid metal pan rail and 6x matching S hooks.

Please note, fixing screws are not supplied with the shelves. You will need to source fixings and screws suitable for the wall you are installing the shelf on.

Weight of the complete shelf: 12.75kg

Maximum weight that can be loaded onto the shelf: 20.0kg