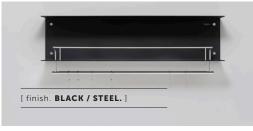

# [product. HANGER SHELF

| [ function. <b>STORAGE.</b> ] |  |
|-------------------------------|--|
| [ detail. COIN SCREWS. ]      |  |
| [ max load. <b>30KG.</b> ]    |  |
| [ process. PRESS BENT. ]      |  |

A heavy-duty shelf made from laser cut 4mm sheet aluminium, press bent into shape and powder coated. The shelf features a hand polished, 12 mm hand polished solid metal guard rail and 20mm pan rail, both finished with matching Buster + Punch coin screws. The shelf comes with 6x S hooks to hang utensils off the pan rail.

| [ info. FINISH & SKU NUMBERS. ] |            |
|---------------------------------|------------|
| [ finish. ]                     | [SKU.]     |
| Stone + Steel                   | USV-231928 |
| Stone + Brass                   | USV-251927 |
| Stone + Gun Metal               | USV-651929 |
| Black + Steel                   | USV-041924 |
| Black + Brass                   | USV-061923 |
| Black + Gun Metal               | USV-531925 |