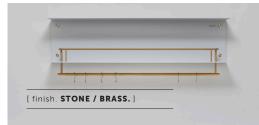

A heavy-duty shelf made from laser cut 4mm sheet aluminium, press bent into shape and powder coated. The shelf features a hand polished, 12 mm hand polished solid metal guard rail and 20mm pan rail, both finished with matching Buster + Punch coin screws. The shelf comes with 6x S hooks to hang utensils off the pan rail.

#### [ info. SPECIFICATIONS. ]

A shelf made from laser cut, press bent, 4mm sheet aluminium, with a guard rail in 12mm hand polished solid metal. This shelf features a 20mm solid metal pan rail and 6x matching S hooks.

| [ info. FINISH & SKU NUMBERS. ] |            |
|---------------------------------|------------|
| [ finish. ]                     | [SKU.]     |
| Stone + Steel                   | USV-231928 |
| Stone + Brass                   | USV-251927 |
| Stone + Gun Metal               | USV-651929 |
| Black + Steel                   | USV-041924 |
| Black + Brass                   | USV-061923 |
| Black + Gun Metal               | USV-531925 |