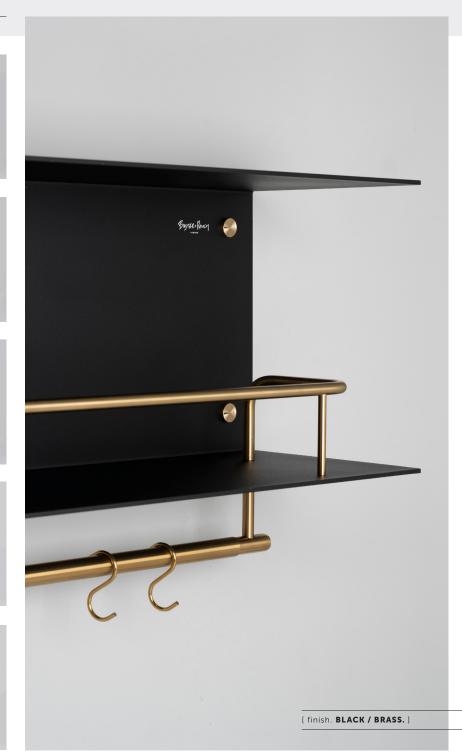

# [product. HANGER SHELF

| [ function. <b>STORAGE.</b> ] |  |
|-------------------------------|--|
| [ detail. COIN SCREWS. ]      |  |
| [ max load. <b>30KG.</b> ]    |  |
| [ process. PRESS BENT. ]      |  |

A heavy-duty shelf made from laser cut 4mm sheet aluminium, press bent into shape and powder coated. The shelf features a hand polished, 12 mm hand polished solid metal guard rail and 20mm pan rail, both finished with matching Buster + Punch coin screws. The shelf comes with 6x S hooks to hang utensils off the pan rail.

#### [ info. SPECIFICATIONS. ]

A shelf made from laser cut, press bent, 4mm sheet aluminium, with a guard rail in 12mm hand polished solid metal. This shelf features a 20mm solid metal pan rail and 6x matching S hooks.

| [ info. FINISH & SKU NUMBERS. ] |            |
|---------------------------------|------------|
| [ finish. ]                     | [SKU.]     |
| Stone + Steel                   | USV-231928 |
| Stone + Brass                   | USV-251927 |
| Stone + Gun Metal               | USV-651929 |
| Black + Steel                   | USV-041924 |
| Black + Brass                   | USV-061923 |
| Black + Gun Metal               | USV-531925 |