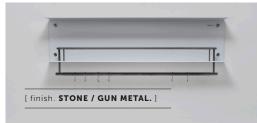

A heavy-duty shelf made from laser cut 4mm sheet aluminium, press bent into shape and powder coated. The shelf features a hand polished, 12 mm hand polished solid metal guard rail and 20mm pan rail, both finished with matching Buster + Punch coin screws. The shelf comes with 6x S hooks to hang utensils off the pan rail.

#### [ info. SPECIFICATIONS. ]

A shelf made from laser cut, press bent, 4mm sheet aluminium, with a guard rail in 12mm hand polished solid metal. This shelf features a 20mm solid metal pan rail and 6x matching S hooks.

| [ info. FINISH & SKU NUMBERS. ] |            |
|---------------------------------|------------|
| [ finish. ]                     | [SKU.]     |
| Stone + Steel                   | USV-231928 |
| Stone + Brass                   | USV-251927 |
| Stone + Gun Metal               | USV-651929 |
| Black + Steel                   | USV-041924 |
| Black + Brass                   | USV-061923 |
| Black + Gun Metal               | USV-531925 |