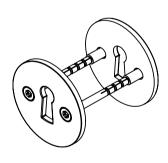

## **Classic** collection

Product

cc 27mm, Ø50mm, solid rose.

Tender text

Classic collection, key escutcheon, Ø50mm, w/key hole, solid rose, cc 27mm, w/screws. Manufactured in the highest quality marine grade, AISI 316 stainless steel, protecting against high levels of corrosion. 20-year warranty.

Product specification Dimensions: 50x50x3mm

Material: stainless steel AISI 316 Surface finish: satin grain 320, hand crafted 20-year warranty (5 years for coated items)

Spare parts/ accessories

Mounting

https://dline.com/mounting-instructions/