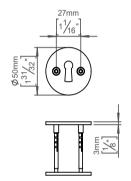

## **Classic** collection

Product

cc 27mm, Ø50mm, solid rose.

Tender text

Classic collection, key escutcheon, Ø50mm, w/key hole, solid rose, cc 27mm, w/screws. Manufactured in the highest quality marine grade, AISI 316 stainless steel, protecting against high levels of corrosion. 20-year warranty.

Product specification Dimensions: 50x50x3mm

Material: stainless steel AISI 316 Surface finish: satin grain 320, hand crafted 20-year warranty (5 years for coated items)

Spare parts/ accessories

Mounting

https://dline.com/mounting-instructions/