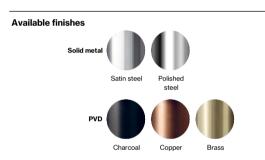

Product specification Dimensions: 50x50x3mm

Material: stainless steel AISI 316 Surface finish: satin grain 320, hand crafted 20-year warranty (5 years for coated items)

Spare parts/ accessories

Mounting

https://dline.com/mounting-instructions/