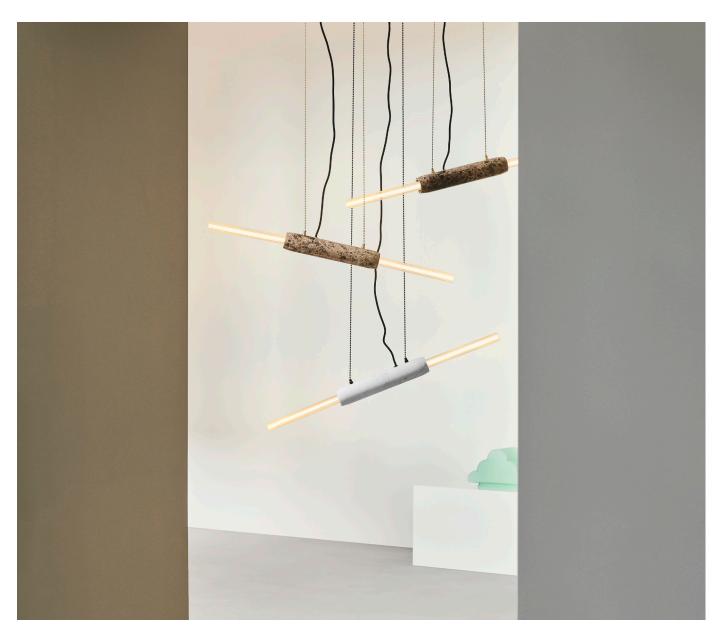

We call it Limbo as this lamp has no fixed direction. It can be hung in all directions – up, down, vertical or horizontal. The hand cut marble base is accompanied by two special made lightsabers that creates the artistic appearance of Limbo.

#### Description

Limbo is a pendant made in marble with two special made lightbulbs attached. The pendant lamp is available in two designs – white Carrara and brown Emperador. The design is playful and eye-catching where Limbo gives you the opportunity to create artistic and innovative constellations.

#### Construction

The lamp is made of a polished marble tube with sockets in both ends. The marble tube is suspended in two ballchains which makes it possible to adjust the lamp easily. The canopy is a long rectangle with holes for the cord both in the side and in the end.