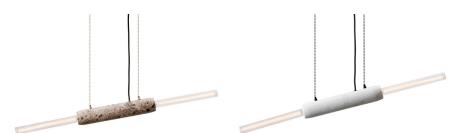

# **Collection Overview**

Emperador | Gold W: 84 x Ø6 cm Carrara | Black W: 84 x Ø6 cm

#### Description

Limbo is a pendant made in marble with two special made lightbulbs attached. The pendant lamp is available in two designs – white Carrara and brown Emperador. The design is playful and eye-catching where Limbo gives you the opportunity to create artistic and innovative constellations.