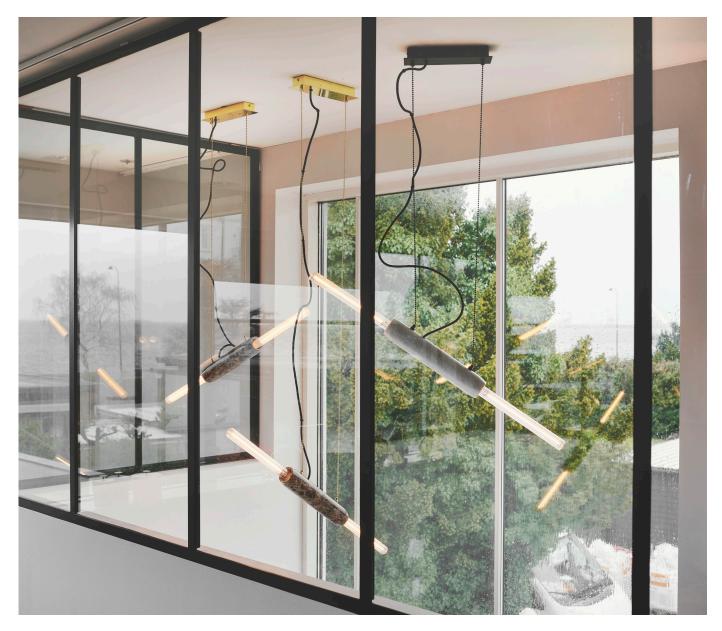

We call it Limbo as this lamp has no fixed direction. It can be hung in all directions – up, down, vertical or horizontal. The hand cut marble base is accompanied by two special made lightsabers that creates the artistic appearance of Limbo.

The lamp will balance beautifully over the dining table, in the kitchen or the hall.