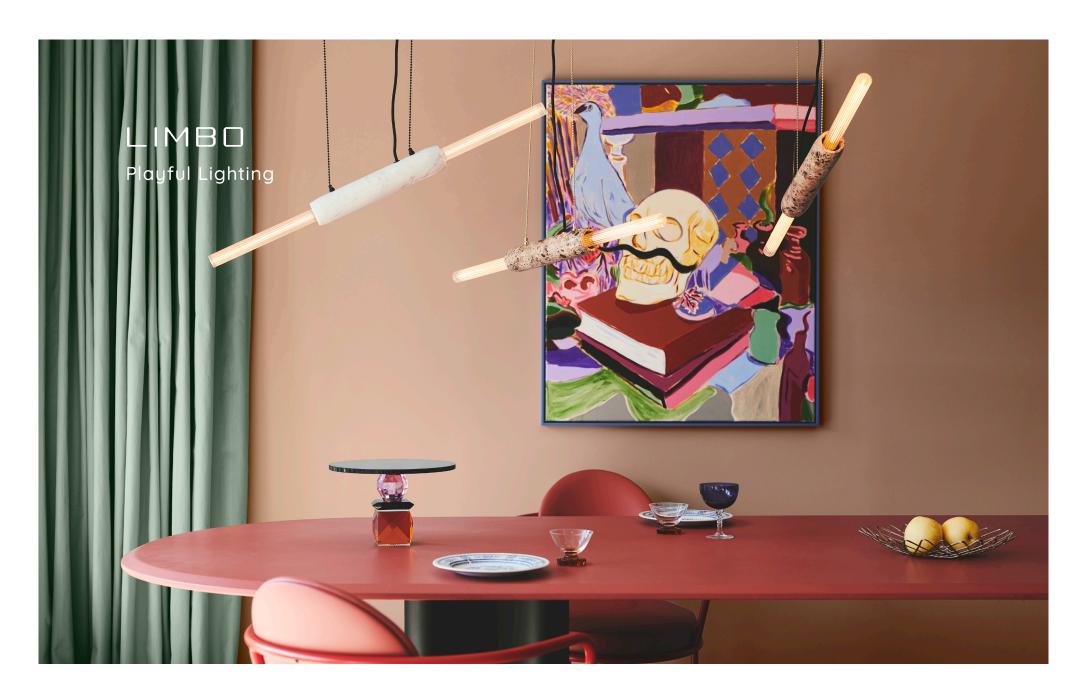

# THE ART OF BALANCING

The Limbo light is a modern and artistic pendant – it is designed with a wish to play with both art and light mind.

The lamp design challenges traditional light design as well as gravity as Limbo is made of marble stone. We got inspired to make this lamp from the art galleries and street art close to our showroom in Copenhagen. Sometimes inspiration is just in front of you. We got motivated and found the right balance between light and art.

We call it Limbo as this lamp has no fixed direction. It can be hung in all directions – up, down, vertical or horizontal. The hand cut marble base is accompanied by two special made lightsabers that creates the artistic appearance of Limbo.

The lamp will balance beautifully over the dining table, in the kitchen or the hall.