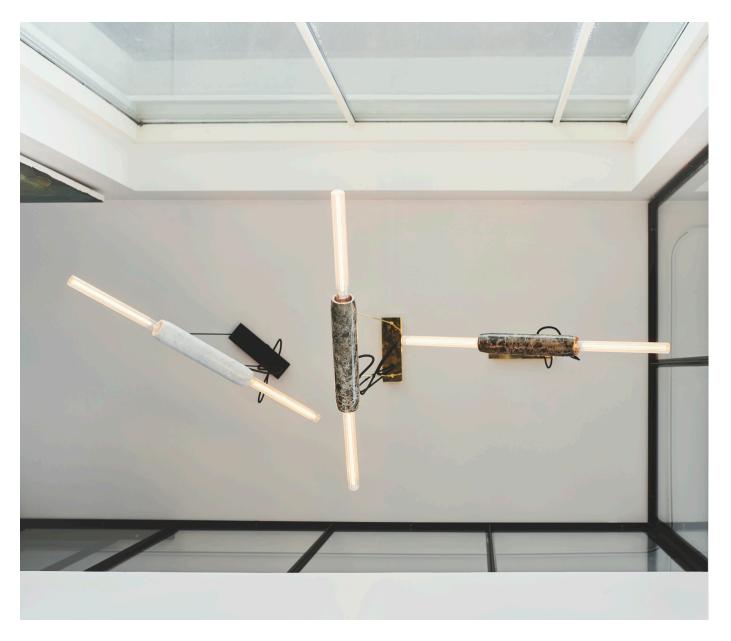

# THE ART OF BALANCING

The Limbo light is a modern and artistic pendant – it is designed with a wish to play with both art and light mind.

The lamp design challenges traditional light design as well as gravity as Limbo is made of marble stone. We got inspired to make this lamp from the art galleries and street art close to our showroom in Copenhagen. Sometimes inspiration is just in front of you. We got motivated and found the right balance between light and art.

We call it Limbo as this lamp has no fixed direction. It can be hung in all directions – up, down, vertical or horizontal. The hand cut marble base is accompanied by two special made lightsabers that creates the artistic appearance of Limbo.

#### Description

Limbo is a pendant made in marble with two special made lightbulbs attached. The pendant lamp is available in two designs – white Carrara and brown Emperador. The design is playful and eye-catching where Limbo gives you the opportunity to create artistic and innovative constellations.

#### Construction

The lamp is made of a polished marble tube with sockets in both ends. The marble tube is suspended in two ballchains which makes it possible to adjust the lamp easily. The canopy is a long rectangle with holes for the cord both in the side and in the end.