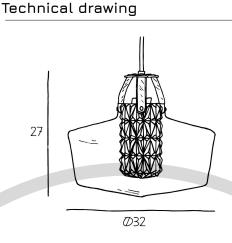

## Dimensions

| Lamp height   | 27       | cm |
|---------------|----------|----|
| Lamp diameter | Ø32      | cm |
| Canopy size   | Ø9,5x6,5 | cm |
| Wire length   | 250      | cm |
| Item weight   | 2,1      | kg |
|               |          |    |