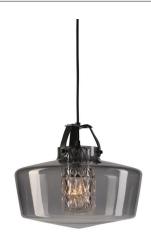

#### Description

This one is Addicted To Us! Leather, brass and smoked faceted glass, all combined into this amazing pendant. Addicted to us has a large mouth blown outer shade in smoked glass, a faceted inner glass pipe and stitched leather straps to hang from. This makes Addicted To Us a raw but aesthetic décor lamp.

#### Material

Mouth blown smoke coloured glass & clear faceted glass inside, brass top with cognac coloured leather straps,

Fabric electrical cord with rounded black ceiling cup

Gold suspension w. cognac leatherEAN:5713874226036Style No.:22603Black suspension w. black leatherEAN:5713874226043Style No.:22604