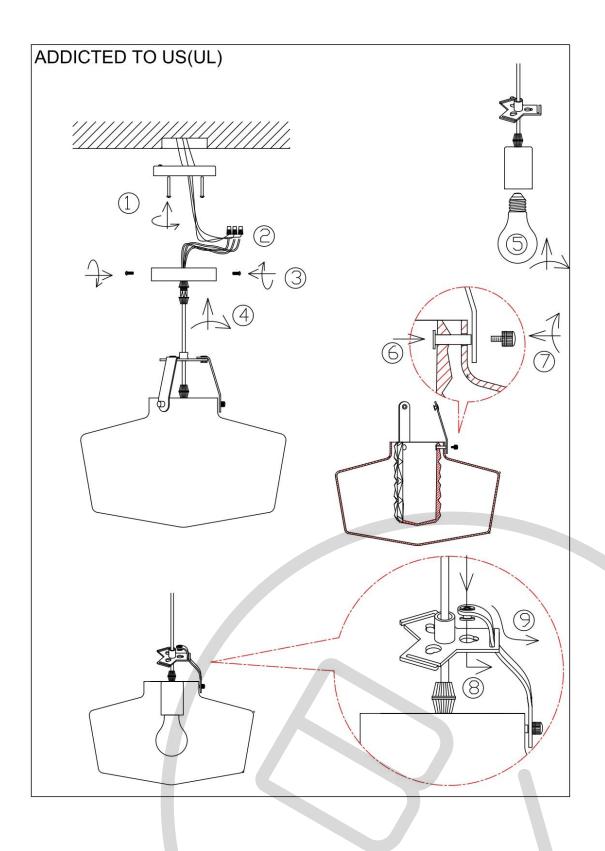

# ADDICTED TO US

#### Description

This one is Addicted To Us! Leather, brass and smoked faceted glass, all combined into this amazing pendant. Addicted to us has a large mouth blown outer shade in smoked glass, a faceted inner glass pipe and stitched leather straps to hang from. This makes Addicted To Us a raw but aesthetic décor lamp.