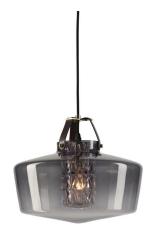

#### Description

This one is Addicted To Us! Leather, brass and smoked faceted glass, all combined into this amazing pendant. Addicted to us has a large mouth blown outer shade in smoked glass, a faceted inner glass pipe and stitched leather straps to hang from. This makes Addicted To Us a raw but aesthetic décor lamp.

#### Material

Mouth blown smoke coloured glass & clear faceted glass inside, brass top with cognac coloured leather straps,

Fabric electrical cord with rounded black ceiling cup

Gold suspension w. cognac leatherEAN:5713874226036Style No.:22603Black suspension w. black leatherEAN:5713874226043Style No.:22604