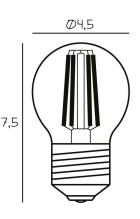

### Light source

Recommended bulb type: Arbitrary bulb Ø45 Socket: E27 Voltage: 220 - 240 V (CE) 110 V (US) Max. light output: 3,5 W LED Colour Temp.: 2200 Kelvin 245 Lumen: Dimmable: Yes Lightbulb incl.: No