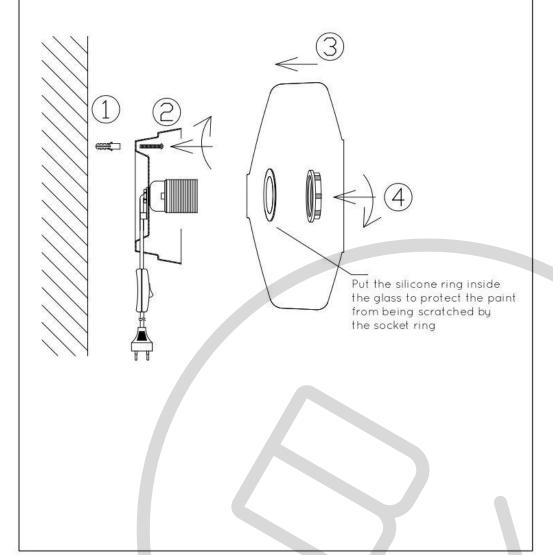

## Technical drawing

NB!: Be carefull not to scratch the paint on the inside of the glass when cleaning the glass. Use a soft cloth with warm water and a mild detergent - wipe with a clean soft lintfree cloth. NO DISHWASHER!