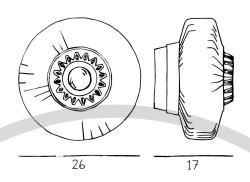

### Dimensions

| Lamp height   | 17  | cm |
|---------------|-----|----|
| Lamp diameter | Ø26 | cm |
| Wire length   | 200 | cm |
| Item weight   | 1,8 | kg |