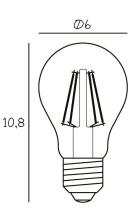

### Light source

Recommended bulb type:

Arbitrary Bulb Ø60

Socket: E27

Voltage: 220 - 240 V (CE)

110 V (US)

Max. light output:

3,5 W LED

Colour Temp.: 2200 Kelvin

Lumen: 245

Dimmable: Yes

Lightbulb incl.:

No