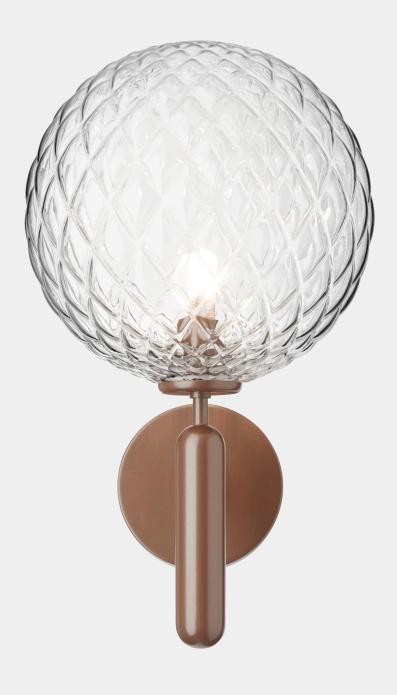

## **NUURA**

MIIRA WALL OUTDOOR dark bronze / optic clear

Design: Sofie Refer, 2022

**Miira Wall Outdoor** is a new addition to the Miira collection. The outdoor light sconce features a circular backplate and a solid candlestick arm in dark bronze metal finish, supporting a neatly mouth-blown globe in optic clear glass. The large optic clear glass allows a warm light to shine and brighten the areas by the front door, garage, outdoor lounge and more.

Explore the rest of the Miira collection on our website, here

**Product no.:** EU - 2035009

**Type:** Wall light - outdoor

**Colour:** Glass: optic clear / Metal: dark bronze

**Materials:** Powder-coated metal, mouth-blown