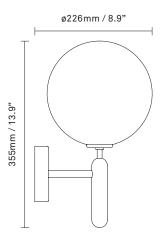

glass

**Dimensions:** 226mm / 8.9in x 355mm / 13.9in

Glass: ø200mm / 7.8in

Weight: Armature + glass: 1150g

**Packaging:** Dimensions: L: 325mm / 12.7in x

W: 230mm/ 9in x H: 215mm / 8,4in

Weight: 610g

Total weight incl. product: 1760g