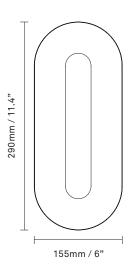

Explore the rest of the Sasi collection on our website, here

**Product no.:** EU - 2085002

**Type:** Wall lamp - indoor

Colour: Metal: satin silver, polished silver

Materials: Anodized metal

 $\textbf{Dimensions:} \hspace{0.5cm} 290\,\text{mm}\,/\,11.4\text{in}\,x\,155\text{mm}\,/\,6\text{in}$ 