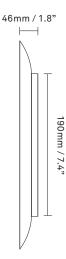

Backplate: 190mm / 7.4in

x 46mm / 1.8in

Weight: 540g

**Packaging:** Dimensions: L: 345mm / 13.5in x

W: 210mm / 8.2in x H: 950mm / 37.4in

Weight: 400 g

Total weight incl. product: 940g

Number of parcels: 1 Material: Brown cardboard. Certifications: CE, IP20, Class II