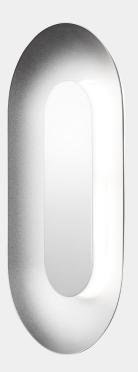

## **NUURA**

SASI SMALL silver

Design: Rick Tegelaar, 2022

**NUURA** 

Sasi Small provides an indirect light carried and emphasized by the larger, rounded lampshade made in a satin finish, while the mirror effect of the smaller shade creates detailed reflections of the surroundings and light in the room. Cable not included.

Explore the rest of the Sasi collection on our website, here

**Product no.:** EU - 2085002

**Type:** Wall lamp - indoor

Colour: Metal: satin silver, polished silver

Materials: Anodized metal

 $\textbf{Dimensions:} \hspace{0.5cm} 290\,\text{mm}\,/\,11.4\text{in}\,x\,155\text{mm}\,/\,6\text{in}$ 